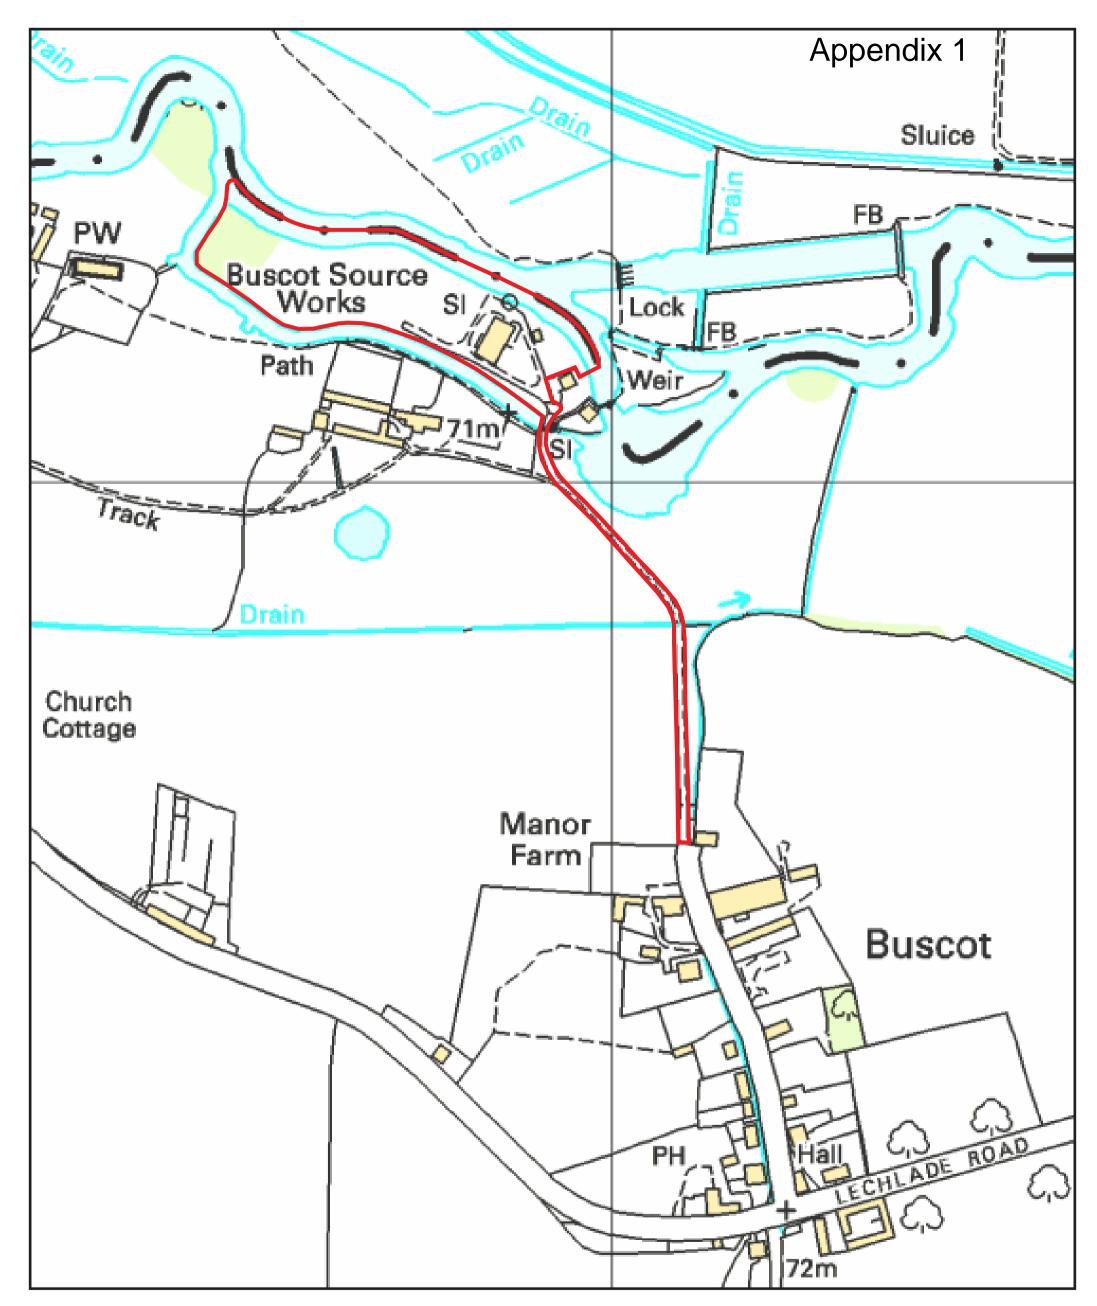

Client: Cotswold Boat Hire

Project: Buscot Mill, Buscot

Drawing Title: Site Location Plan

Drawing No.: C11702/12/01

| Scale: 1:2500@A3 |                         | Note: Reproduced from 2012 Ordnance Survey 1:5000     |
|------------------|-------------------------|-------------------------------------------------------|
|                  |                         | mapping with the sanction of the Controller of H. M.  |
| Date: 06.03.2012 | Issuing Office: Swindon | Stationery Office, Crown Copyright Reserved. DPDS     |
|                  | -                       | Consulting Group, 5, Devizes Road, Old Town, Swindon, |
| Drawn by: NAH    | Checked by: KP          | Wiltshire. Licence Nº AL100018937                     |